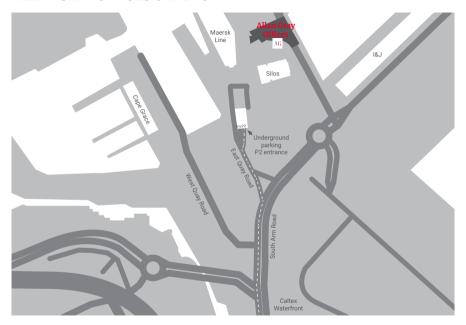

## Directions from the N1/N2:

- Take the N1 or N2 to Cape Town
- At the CTICC/V&A Waterfront intersection turn right onto Walter Sisulu Avenue and continue straight towards the V&A Waterfront
- With Caltex on your right, carry on straight over the robot onto South Arm Road
- Take your first left onto East Quay Road followed by the off-ramp to underground parking
- Follow the signage to P2 where you will find the 'Allan Gray Visitors Parking'
- Take the lift or stairs to the 'Upper Ground' (UG) level and walk to reception area
- · When leaving the building, please speak to our receptionists about validating your parking ticket